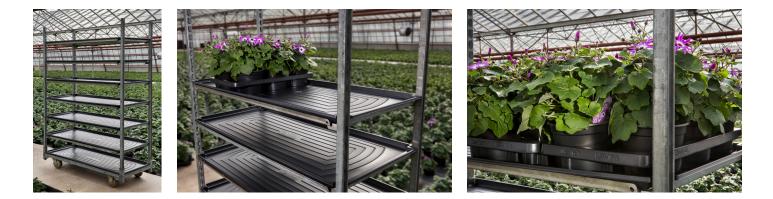

## DANISH TROLLEY WATERING TRAY

|       |                          |   |                      | a the second second     |                                          |                   |                  |  |
|-------|--------------------------|---|----------------------|-------------------------|------------------------------------------|-------------------|------------------|--|
| Code  | Description              | Ď | <b>□</b><br><b>↓</b> | $\downarrow\downarrow/$ | • • • • •<br>• • • •<br>• • • •<br>• • • | Pallet size       | Made from        |  |
| 38045 | Tray Danish trolley (CC) |   | 135 x 56 cm          | 30 mm                   | 1.000                                    | 1,4 x 1,2 x 1,3 m | PS (polystyrene) |  |

- · Fits the Danish trolley shelf and base
- · Provides a reservoir for easy watering of plants when on the trolley
- · For the retailer it helps avoid mess from water and plant debris
- Strong and flexible material
- Holds all types of trays and pots
- Fully recyclable (made from PS)
- Simple to install