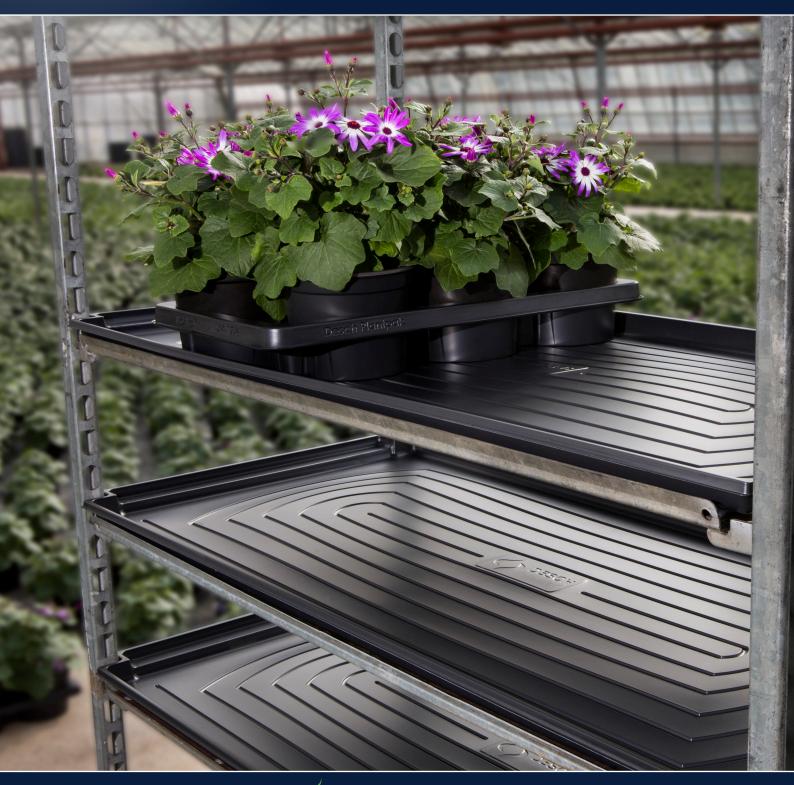

## DANISH TROLLEY WATERING TRAY

|       |                          |   |                      | a the second second     |                                          |                   |                  |  |
|-------|--------------------------|---|----------------------|-------------------------|------------------------------------------|-------------------|------------------|--|
| Code  | Description              | Ď | <b>□</b><br><b>↓</b> | $\downarrow\downarrow/$ | • • • • •<br>• • • •<br>• • • •<br>• • • | Pallet size       | Made from        |  |
| 38045 | Tray Danish trolley (CC) |   | 135 x 56 cm          | 30 mm                   | 1.000                                    | 1,4 x 1,2 x 1,3 m | PS (polystyrene) |  |

- · Fits the Danish trolley shelf and base
- · Provides a reservoir for easy watering of plants when on the trolley
- · For the retailer it helps avoid mess from water and plant debris
- Strong and flexible material
- Holds all types of trays and pots
- Fully recyclable (made from PS)
- Simple to install